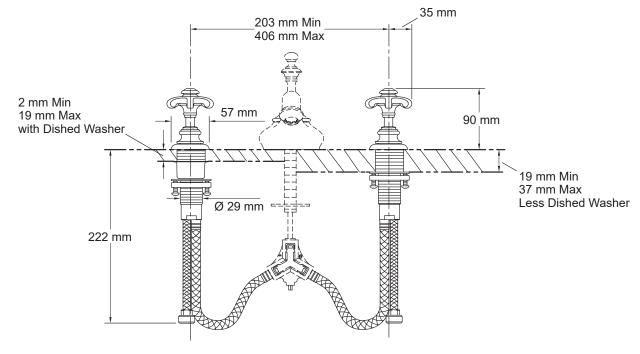

## Dimensions (mm):

Sales and Technical: +44 (0) 800 001 4466

info@kohler.co.uk www.KOHLER.co.uk